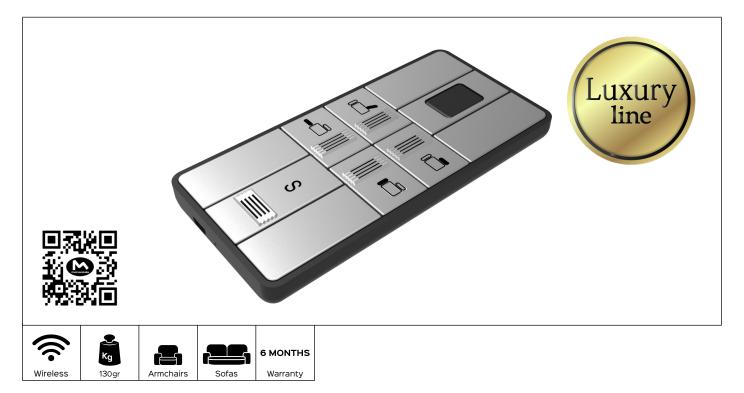

## COUNTACH

**Benefit:** The COUNTACH is a backlit wireless handcontrol with a minimal and attractive design. In addition to the contemporary shapes, the COUNTACH has been designed taking into account the latest technologies on the market. With a fully touch panel, it is equipped with a lithium battery rechargeable to a micro USB cable. The charging cycles of the battery vary depending on the mechanism and the electric kit used (a full

charge takes about 3 hours). In case of inactivity, to avoid irreparable damage to the battery, make a full charge within 3 months from the last (full) recharge. Prolonged unusability significantly reduces the life expectancy of the battery causing permanent damage that excludes it from the Motionitalia warranty conditions. It can control up to 3 seats and it's made of Zamak for durability.