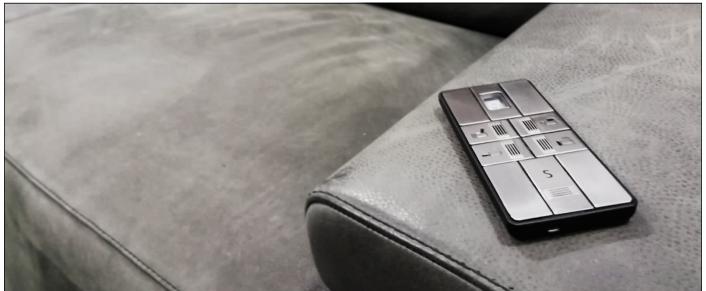

## COUNTACH

**Benefit:** The COUNTACH is a backlit wireless handcontrol with a minimal and attractive design. In addition to the contemporary shapes, the COUNTACH has been designed taking into account the latest technologies on the market. With a fully touch panel, it is equipped with a lithium battery rechargeable to a micro USB cable. The charging cycles of the battery vary depending on the mechanism and the electric kit used (a full