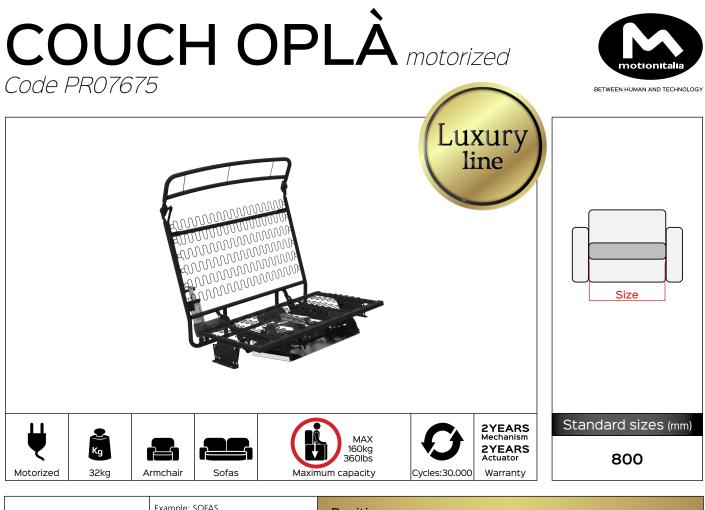

**Benefit:** COUCH OPLÀ is the "extra large" version of the OPLÀ mechanism. While OPLÀ is designed only for armchair, COUCH OPLÀ is designed also for sofas.

Wide and comfortable seat (800mm), the different configurations (fixed base and swivel base) and the customizations (backrest with sofa joints and motorized

backrest) combined with the electronic options, make this product a source of inspiration in the creation of innovative upholstery, which retain the fundamental aspects of comfort and functionality worthy of a product of the highest quality. COUCH OPLÀ has been designed to create upholstered OPEN BASE and SWIVEL (minimum height 130mm).