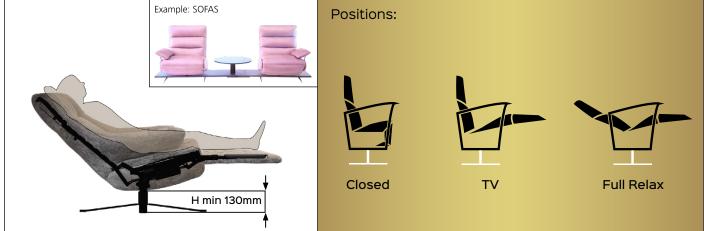

backrest) combined with the electronic options, make this product a source of inspiration in the creation of innovative upholstery, which retain the fundamental aspects of comfort and functionality worthy of a product of the highest quality. COUCH OPLÀ has been designed to create upholstered OPEN BASE and SWIVEL (minimum height 130mm).