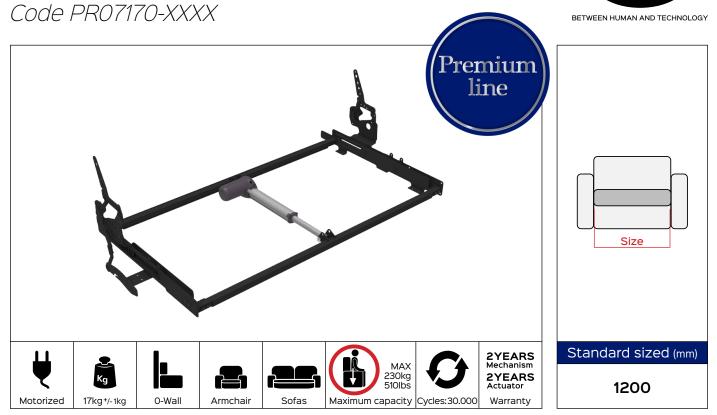

## COMODO backdown reinforced motorized

Benefit: The Comodo backdown reinforced mechanism is ideal to realize sofas with a chaise longue. It's light and fits in the framework and forming an integral part of it. The structure of the mechanism is simple to assemble and versatile, fittin both for upholstered furniture with futuristic design both sofa with minimal shapes. Equipped with a sliding mechanism, the transition from the "Chaise" to the "Bed" position is reached by simply moving forward the seat, the backrest and the headrest. A perfectly modular product which allows you to compose the sofa according to your needs. This last feature can characterize also the finished sofa, allowing you to optimize storage and shipping costs by dividing the elements of the sofa into multiple pieces that are easily assembled later. COMODO backdown reinforced has been designed to create padded CLOSED BASE (low foot).