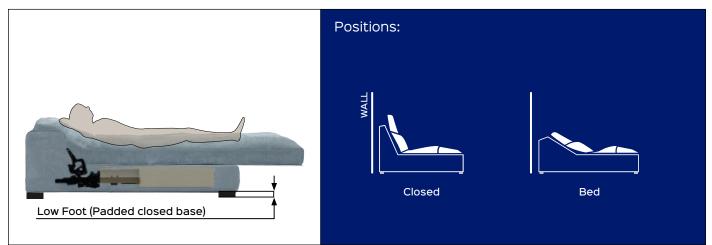

## COMODO backdown reinforced motorized

Benefit: The Comodo backdown reinforced mechanism is ideal to realize sofas with a chaise longue. It's light and fits in the framework and forming an integral part of it. The structure of the mechanism is simple to assemble and versatile, fittin both for upholstered furniture with futuristic design both sofa with minimal shapes. Equipped with a sliding mechanism, the transition from the "Chaise" to the "Bed" position is reached by simply moving forward the seat, the backrest and the headrest. A perfectly modular product which allows you to compose the sofa according to your needs. This last feature can characterize also the finished sofa, allowing you to optimize storage and shipping costs by dividing the elements of the sofa into multiple pieces that are easily assembled later. COMODO backdown reinforced has been designed to create padded CLOSED BASE (low foot).