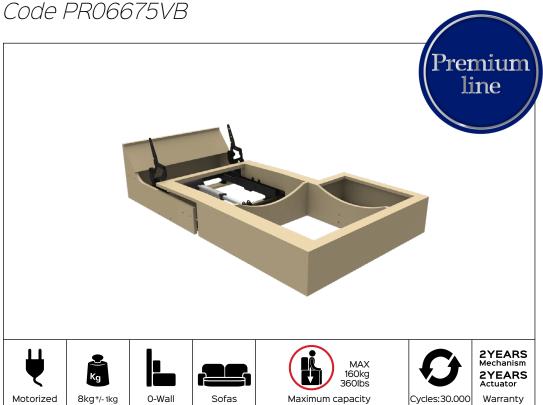

## COMODO backdown motorized

| Size                      |
|---------------------------|
| Standard sizes (mm)       |
| 540                       |
| 650                       |
| 730                       |
| 800                       |
| 880                       |
| Different sizes available |

Benefit: comodo backdown mechanism is ideal to realize sofas with a chaise longue. It's light and fits in the framework and forming an integral part of it. The structure of the mechanism is simple to assemble and versatile, fitting both for upholstered furniture with futuristic design both sofa with minimal shapes. Equipped with a sliding mechanism, the transition from the "Chaise" to the "Bed" position is

reached by simply moving forward the seat, the backrest and the headrest. A perfectly modular product which allows you to compose the sofa according to your needs. This last feature can characterize also the finished sofa, allowing you to optimize storage and shipping costs by dividing the elements of the sofa into multiple pieces that are easily assembled later.