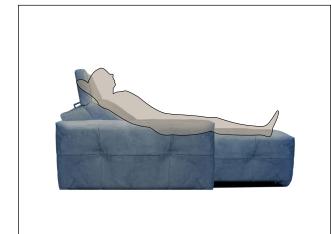

Benefit: comodo backdown mechanism is ideal to realize sofas with a chaise longue. It's light and fits in the framework and forming an integral part of it. The structure of the mechanism is simple to assemble and versatile, fitting both for upholstered furniture with futuristic design both sofa with minimal shapes. Equipped with a sliding mechanism, the transition from the "Chaise" to the "Bed" position is

reached by simply moving forward the seat, the backrest and the headrest. A perfectly modular product which allows you to compose the sofa according to your needs. This last feature can characterize also the finished sofa, allowing you to optimize storage and shipping costs by dividing the elements of the sofa into multiple pieces that are easily assembled later.