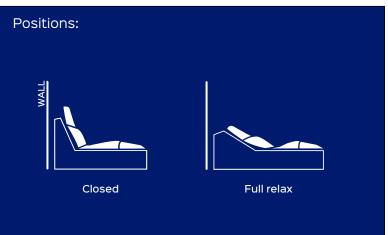

Benefit: comodo backdown mechanism is ideal to realize sofas with a chaise longue. It's light and fits in the framework and forming an integral part of it. The structure of the mechanism is simple to assemble and versatile, fitting both for upholstered furniture with futuristic design both sofa with minimal shapes. Equipped with a sliding mechanism, the transition from the "Chaise" to the "Bed" position is

reached by simply moving forward the seat, the backrest and the headrest. A perfectly modular product which allows you to compose the sofa according to your needs. This last feature can characterize also the finished sofa, allowing you to optimize storage and shipping costs by dividing the elements of the sofa into multiple pieces that are easily assembled later.