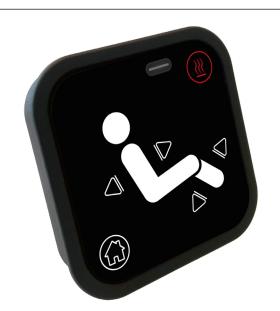

## CINEMÀ

BETWEEN HUMAN AND TECHNOLOGY

6 МОПТНЅ Warranty

Armrest made with Medium density fibreboard (MDF), thickness of 19mm.

Benefit: CINEMÀ is a remote control designed to be used in the seats in cinemas, offering a new experience to the user. Compact, intuitive and functional, the very minimal but characterizing design makes this product iconic and easy to use. The backlight also allows the use of the product even in low light conditions. Available in different configurations (from 2 to 8 buttons with/without USB type C). CINEMÀ is the product that best meets the diverse needs of customers.