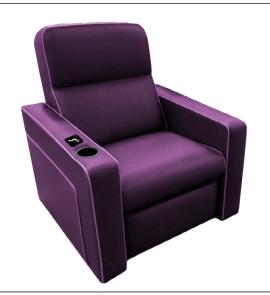

## CINEMÀ

BETWEEN HUMAN AND TECHNOLOGY

6 МОПТНЅ Warranty

Armrest made with Medium density fibreboard (MDF), thickness of 19mm.

Benefit: CINEMÀ is a remote control designed to be used in the seats in cinemas, offering a new experience to the user. Compact, intuitive and functional, the very minimal but characterizing design makes this product iconic and easy to use. The backlight also allows the use of the product even in low light conditions. Available in different configurations (from 2 to 8 buttons with/without USB type C). CINEMÀ is the product that best meets the diverse needs of customers.