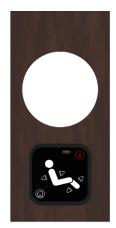

## CINEMÀ

BETWEEN HUMAN AND TECHNOLOGY

6 МОПТНЅ Warranty

Armrest made with Medium density fibreboard (MDF), thickness of 19mm.

Benefit: CINEMÀ is a remote control designed to be used in the seats in cinemas, offering a new experience to the user. Compact, intuitive and functional, the very minimal but characterizing design makes this product iconic and easy to use. The backlight also allows the use of the product even in low light conditions. Available in different configurations (from 2 to 8 buttons with/without USB type C). CINEMÀ is the product that best meets the diverse needs of customers.