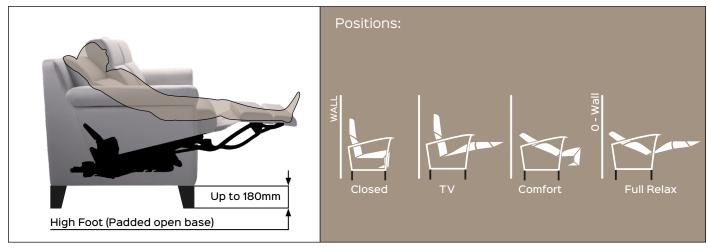

## BRIO two ways motorized Code PF06740-XXX

Benefit: BRIO two ways is ideal for upholstered with an open base and with a more contemporary style, the presence of two actuators allows to split the movements of the footrest and the backrest, so that they can be moved separately. While operating the actuators, the user can choose between reclining the backrest, moving the footrest or both altogether. This feature results in endless choice options for the relax position. The exposed parts of the structure can be embellished with various finishes upon request of the customer.