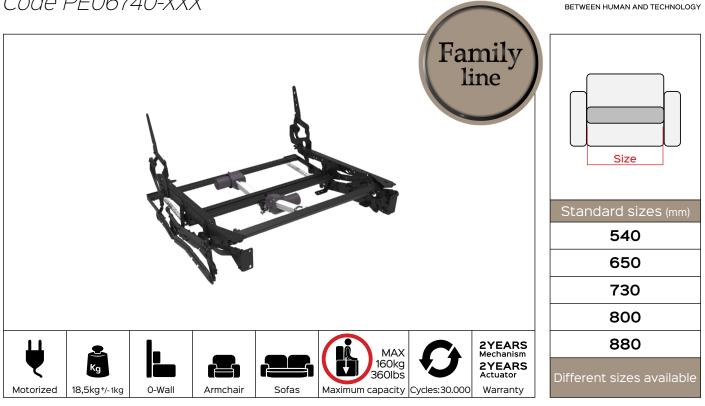

## BRIO two ways motorized Code PF06740-XXX

Benefit: BRIO two ways is ideal for upholstered with an open base and with a more contemporary style, the presence of two actuators allows to split the movements of the footrest and the backrest, so that they can be moved separately. While operating the actuators, the user can choose between reclining the backrest, moving the footrest or both altogether. This feature results in endless choice options for the relax position. The exposed parts of the structure can be embellished with various finishes upon request of the customer.