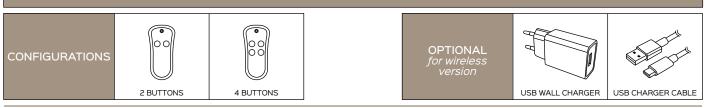

Available in 2 versions (wire and wireless) and in different configurations (from 2 to 4 keys), to satisfy the different needs of the user. The wireless version is also characterized by an integrated rechargeable battery (through a USB connector type C), which supplants the now obsolete battery versions. The complete charging cycles of the battery takes about 2 hours. In case of inactivity, to avoid irreparable damage to the battery, make a full charge within 3 months from the last (full) recharge. Prolonged unusability significantly reduces the life expectancy of the battery causing permanent damage that excludes it from the Motionitalia warranty conditions.