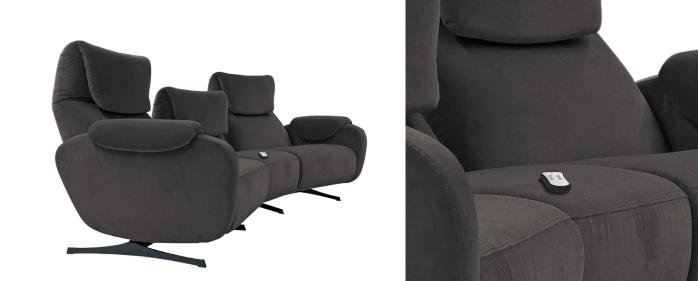

## **BLACKBERRY**

BETWEEN HUMAN AND TECHNOLOGY

Benefit: BLACKBERRY is a compact, intuitive and functional control panel. The very minimal but characterizing design makes this product iconic. A textured black (soft touch) shell to increase grip during use and a brushed aluminum lexan are some of the features of the BLACKBERRY.