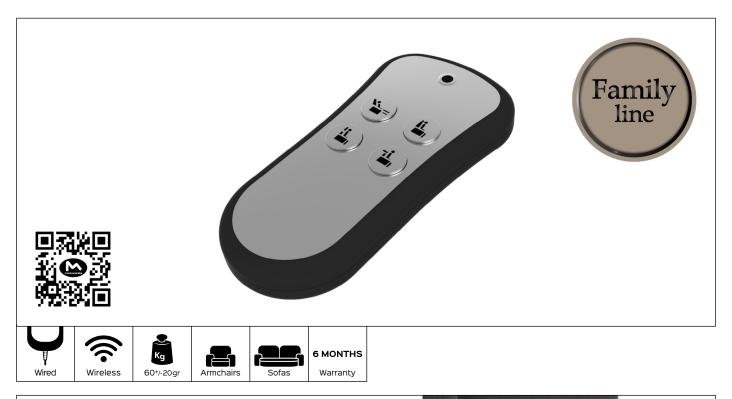

## **BLACKBERRY**

BETWEEN HUMAN AND TECHNOLOGY

Benefit: BLACKBERRY is a compact, intuitive and functional control panel. The very minimal but characterizing design makes this product iconic. A textured black (soft touch) shell to increase grip during use and a brushed aluminum lexan are some of the features of the BLACKBERRY.

Available in 2 versions (wire and wireless) and in different configurations (from 2 to 4 keys), to satisfy the different needs of the user. The wireless version is also characterized by an integrated rechargeable battery (through a USB connector type C), which supplants the now obsolete battery versions. The complete charging cycles of the battery takes about 2 hours. In case of inactivity, to avoid irreparable damage to the battery, make a full charge within 3 months from the last (full) recharge. Prolonged unusability significantly reduces the life expectancy of the battery causing permanent damage that excludes it from the Motionitalia warranty conditions.