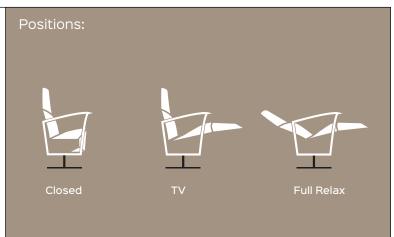

Armchair

Benefit: ACTIVEX is a motorized mechanism specifically designed to ensure the best comfort. The compact and solid structure allows wide possibilities of finished products. Two actuators regulate the movement of the mechanism from closed to full relax. The combined movement technology

(sliding and with levers) allows an extension of the footrest of over 500mm to reach the ideal comfort position. ACTIVEX has been designed to create upholstered OPEN BASE and SWIVEL (minimum height 130mm).