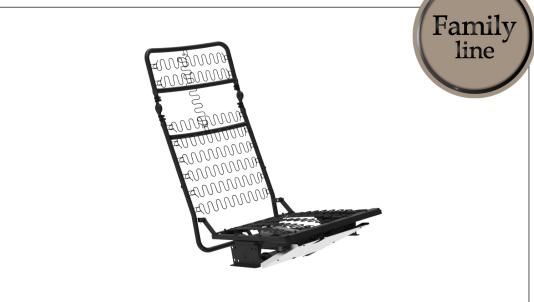

## **ACTIVEX** motorized

Code PR07575VA-XXX

BETWEEN HUMAN AND TECHNOLOGY

160kg 360lbs

Maximum capacity Cycles:30.000

2YEARS Mechanism

2YEARS Actuator

Warranty

Armchair

Benefit: ACTIVEX is a motorized mechanism specifically designed to ensure the best comfort. The compact and solid structure allows wide possibilities of finished products. Two actuators regulate the movement of the mechanism from closed to full relax. The combined movement technology

(sliding and with levers) allows an extension of the footrest of over 500mm to reach the ideal comfort position. ACTIVEX has been designed to create upholstered OPEN BASE and SWIVEL (minimum height 130mm).