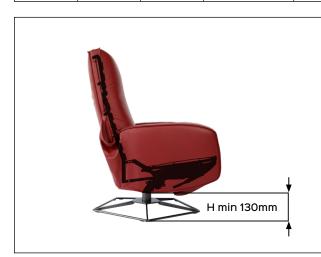

(sliding and with levers) allows an extension of the footrest of over 500mm to reach the ideal comfort position. ACTIVEX has been designed to create upholstered OPEN BASE and SWIVEL (minimum height 130mm).