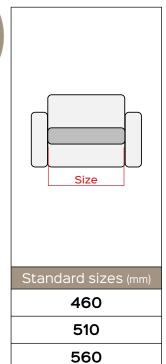

Armchair

Benefit: ACTIVEX is a motorized mechanism specifically designed to ensure the best comfort. The compact and solid structure allows wide possibilities of finished products. Two actuators regulate the movement of the mechanism from closed to full relax. The combined movement technology

(sliding and with levers) allows an extension of the footrest of over 500mm to reach the ideal comfort position. ACTIVEX has been designed to create upholstered OPEN BASE and SWIVEL (minimum height 130mm).