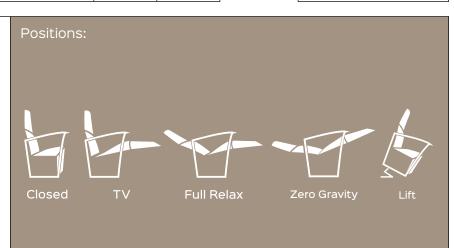

Warranty

Cvcles:30.000

Benefit: Entry level mechanism of the Lift family designed to ensure high lifting performance and comfort, facilitating the daily life of the most needy user. Two actuators regulate the different movements in order to ensure infinite use positions, from closed to TV to full relax to lifting (lift) up to zero gravity

position. An actuator has the function of extending the footboard and plays a light tilting action of seat and back; the second, instead, reclines the backrest until it reaches the opening position. Various options are available and give the final customer the opportunity to have a product customized according to their needs.