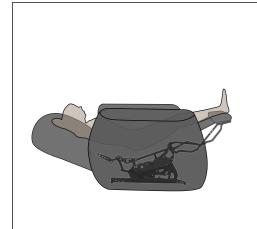

Warranty

Cvcles:30.000

Benefit: Entry level mechanism of the Lift family designed to ensure high lifting performance and comfort, facilitating the daily life of the most needy user. Two actuators regulate the different movements in order to ensure infinite use positions, from closed to TV to full relax to lifting (lift) up to zero gravity

position. An actuator has the function of extending the footboard and plays a light tilting action of seat and back; the second, instead, reclines the backrest until it reaches the opening position. Various options are available and give the final customer the opportunity to have a product customized according to their needs.