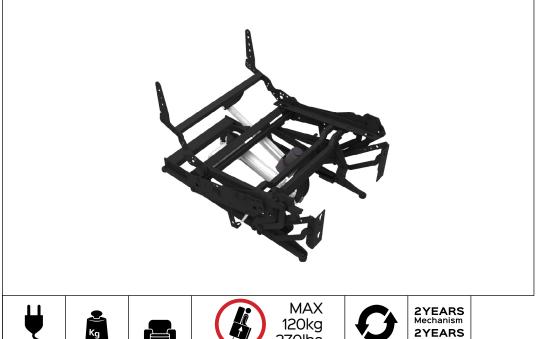

## 401 LIFT GRAVITÀ ZERO M2

Code PR07970

270lbs

Maximum lifting capacity

28,5kg+/-1kg

Armchair

Motorized

Actuator

Warranty

Cvcles:30.000

Benefit: Entry level mechanism of the Lift family designed to ensure high lifting performance and comfort, facilitating the daily life of the most needy user. Two actuators regulate the different movements in order to ensure infinite use positions, from closed to TV to full relax to lifting (lift) up to zero gravity

position. An actuator has the function of extending the footboard and plays a light tilting action of seat and back; the second, instead, reclines the backrest until it reaches the opening position. Various options are available and give the final customer the opportunity to have a product customized according to their needs.